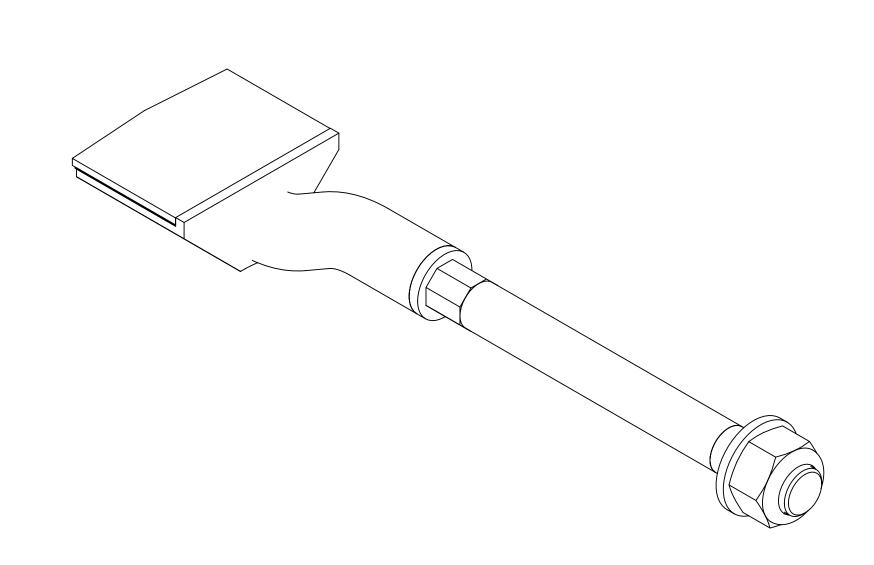

| IMF PART NO.    | 1901A0146A2FC         |    |
|-----------------|-----------------------|----|
| PALMER PART NO. | 70000900G             |    |
| DESCRIPTION     | BLADE ASSEMBLY T36/25 | 25 |

## NOTE: UNITS IN [MM] INCHES

| REV | ECN | DATE | UNLESS OTHERWISE SPECIFIED:                                                                                          |          | NAME   | DATE                        |                                                           | 18 BEC     | HTLE AVE                   |  |
|-----|-----|------|----------------------------------------------------------------------------------------------------------------------|----------|--------|-----------------------------|-----------------------------------------------------------|------------|----------------------------|--|
|     |     |      | DIMENSIONS ARE IN INCHES TOLERANCES:                                                                                 | DRAWN    | RLJ    | 7/18/2016                   |                                                           |            | NGFIELD, OH<br>5504 U.S.A. |  |
|     |     |      | FRACTIONAL ±1/16  ANGULAR: MACH ±1 BEND ±1 ONE PLACE DECIMAL ±.150 TWO PLACE DECIMAL ±.030 THREE PLACE DECIMAL ±.005 | APPROVED |        |                             | (937) 323-63<br>MANUFACTURING & SUPPLY, INC. (800) 457-54 |            |                            |  |
|     |     |      |                                                                                                                      | NOTE     |        | TITLE BLADE ASSEMBLY T36/25 |                                                           |            |                            |  |
|     |     |      | MATERIAL                                                                                                             | CUSTOMER |        |                             |                                                           |            |                            |  |
|     |     |      | FINISH                                                                                                               |          |        |                             | SIZE                                                      | DWG. NO.   | REV                        |  |
|     |     |      | WEIGHT                                                                                                               | PART NO. |        |                             | D                                                         | 700000900G | 0                          |  |
|     |     |      | ┥                                                                                                                    |          | 021030 |                             |                                                           |            |                            |  |