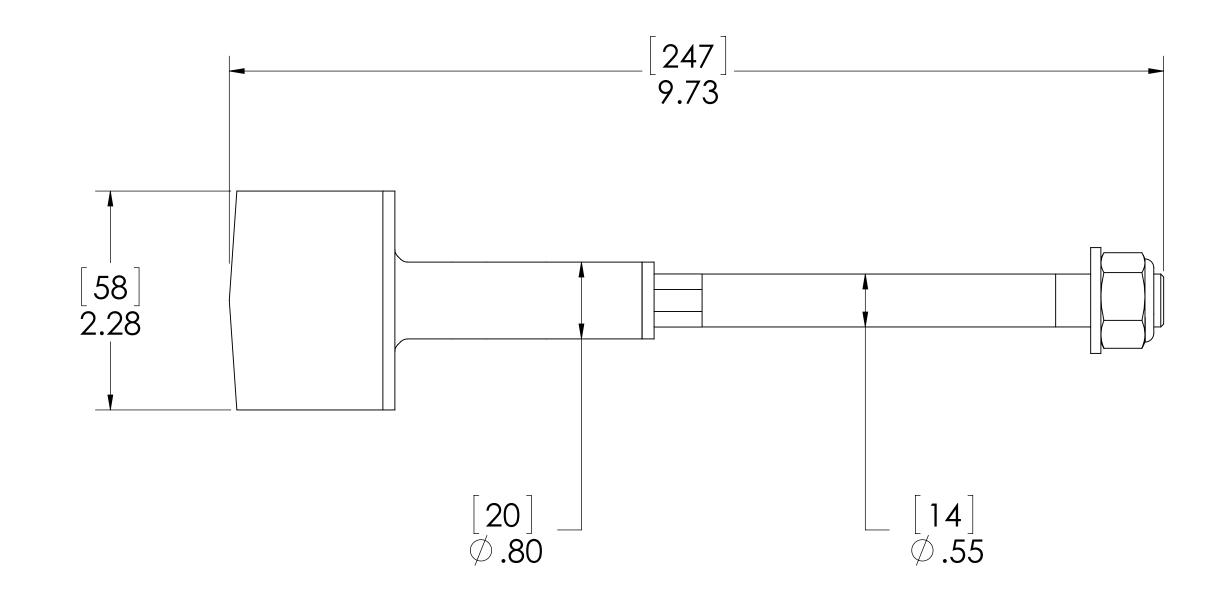

| IMF PART NO.    | 1901A0146A2FC         |    |
|-----------------|-----------------------|----|
| PALMER PART NO. | 70000900G             |    |
| DESCRIPTION     | BLADE ASSEMBLY T36/25 | 25 |

## NOTE: UNITS IN [MM] INCHES

| REV | ECN | DATE | UNLESS OTHERWISE SPECIFIED:                                                                                          |          | NAME   | DATE                        |                                                           | 18 BEC     | HTLE AVE                   |  |
|-----|-----|------|----------------------------------------------------------------------------------------------------------------------|----------|--------|-----------------------------|-----------------------------------------------------------|------------|----------------------------|--|
|     |     |      | DIMENSIONS ARE IN INCHES TOLERANCES:                                                                                 | DRAWN    | RLJ    | 7/18/2016                   |                                                           |            | NGFIELD, OH<br>5504 U.S.A. |  |
|     |     |      | FRACTIONAL ±1/16  ANGULAR: MACH ±1 BEND ±1 ONE PLACE DECIMAL ±.150 TWO PLACE DECIMAL ±.030 THREE PLACE DECIMAL ±.005 | APPROVED |        |                             | (937) 323-63<br>MANUFACTURING & SUPPLY, INC. (800) 457-54 |            |                            |  |
|     |     |      |                                                                                                                      | NOTE     |        | TITLE BLADE ASSEMBLY T36/25 |                                                           |            |                            |  |
|     |     |      | MATERIAL                                                                                                             | CUSTOMER |        |                             |                                                           |            |                            |  |
|     |     |      | FINISH                                                                                                               |          |        |                             | SIZE                                                      | DWG. NO.   | REV                        |  |
|     |     |      | WEIGHT                                                                                                               | PART NO. |        |                             | D                                                         | 700000900G | 0                          |  |
|     |     |      | ┥                                                                                                                    |          | 021030 |                             |                                                           |            |                            |  |