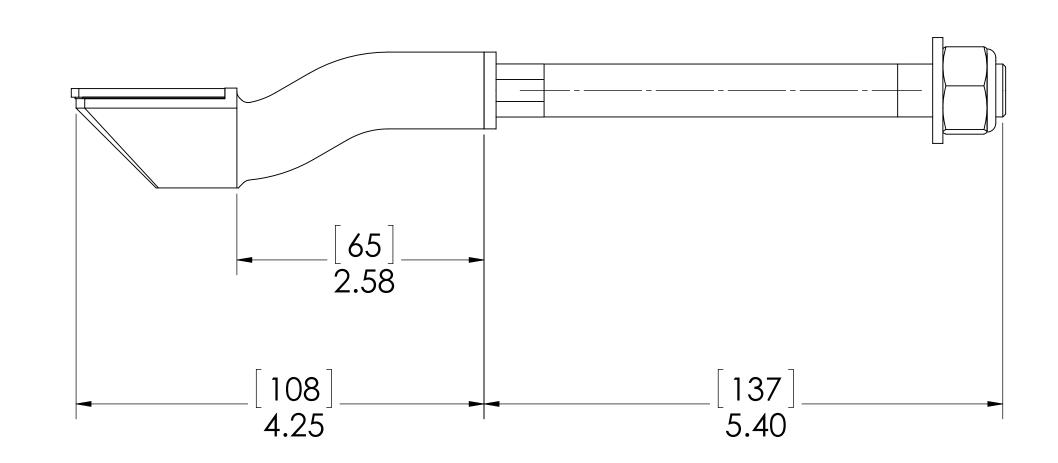

| IMF PART NO.    | 1901A0146A2FC         |    |
|-----------------|-----------------------|----|
| PALMER PART NO. | 70000900G             |    |
| DESCRIPTION     | BLADE ASSEMBLY T36/25 | 25 |

## NOTE: UNITS IN [MM] INCHES

| REV | ECN | DATE | UNLESS OTHERWISE SPECIFIED:                                                                                          |          | NAME   | DATE                        |                                                           | 18 BEC     | HTLE AVE                   |  |
|-----|-----|------|----------------------------------------------------------------------------------------------------------------------|----------|--------|-----------------------------|-----------------------------------------------------------|------------|----------------------------|--|
|     |     |      | DIMENSIONS ARE IN INCHES TOLERANCES:                                                                                 | DRAWN    | RLJ    | 7/18/2016                   |                                                           |            | NGFIELD, OH<br>5504 U.S.A. |  |
|     |     |      | FRACTIONAL ±1/16  ANGULAR: MACH ±1 BEND ±1 ONE PLACE DECIMAL ±.150 TWO PLACE DECIMAL ±.030 THREE PLACE DECIMAL ±.005 | APPROVED |        |                             | (937) 323-63<br>MANUFACTURING & SUPPLY, INC. (800) 457-54 |            |                            |  |
|     |     |      |                                                                                                                      | NOTE     |        | TITLE BLADE ASSEMBLY T36/25 |                                                           |            |                            |  |
|     |     |      | MATERIAL                                                                                                             | CUSTOMER |        |                             |                                                           |            |                            |  |
|     |     |      | FINISH                                                                                                               |          |        |                             | SIZE                                                      | DWG. NO.   | REV                        |  |
|     |     |      | WEIGHT                                                                                                               | PART NO. |        |                             | D                                                         | 700000900G | 0                          |  |
|     |     |      | ┥                                                                                                                    |          | 021030 |                             |                                                           |            |                            |  |